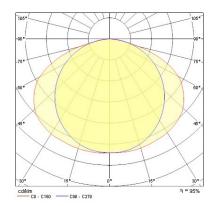

|                   |
| Packaging                             |                   |
| Single packaging type                 | Without Packaging |
| Product EAN number                    | 5410288599144     |
| Packaging single length / height (cm) | 163.0             |
| Packaging single width (cm)           | 9.0               |
| Packaging single depth (cm)           | 5.0               |
| DUN14 (outer)                         | 05410288599144    |
| Units per outer package               | 3                 |
| Packaging outer length / height (cm)  | 166.0             |
| Packaging outer width (cm)            | 28.0              |
| Packaging outer depth (cm)            | 6.0               |

#### PHOTOMETRY





## Fast trunking System - Electronic FTS 1500 249W T5 EB 0059914



### **TECHNICAL DRAWINGS**



1