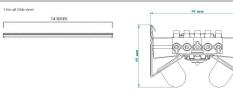

| Packaging                             |                   |
| Single packaging type                 | Without Packaging |
| Product EAN number                    | 5410288599144     |
| Packaging single length / height (cm) | 163.0             |
| Packaging single width (cm)           | 9.0               |
| Packaging single depth (cm)           | 5.0               |
| DUN14 (outer)                         | 05410288599144    |
| Units per outer package               | 3                 |
| Packaging outer length / height (cm)  | 166.0             |
| Packaging outer width (cm)            | 28.0              |
| Packaging outer depth (cm)            | 6.0               |

#### PHOTOMETRY





## Fast trunking System - Electronic FTS 1500 249W T5 EB 0059914



### **TECHNICAL DRAWINGS**



1