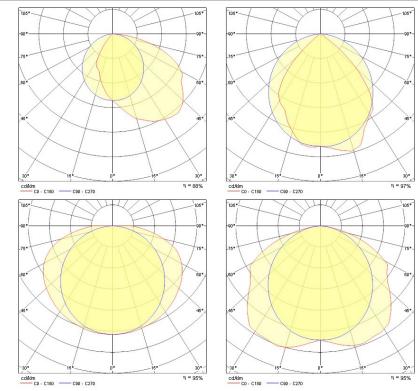

| 2.641             |
|                                       |                   |
| Packaging                             |                   |
| Single packaging type                 | Without Packaging |
| Product EAN number                    | 5410288599144     |
| Packaging single length / height (cm) | 163.0             |
| Packaging single width (cm)           | 9.0               |
| Packaging single depth (cm)           | 5.0               |
| DUN14 (outer)                         | 05410288599144    |
| Units per outer package               | 3                 |
| Packaging outer length / height (cm)  | 166.0             |
| Packaging outer width (cm)            | 28.0              |
| Packaging outer depth (cm)            | 6.0               |

#### PHOTOMETRY





## Fast trunking System - Electronic FTS 1500 249W T5 EB 0059914



### **TECHNICAL DRAWINGS**



1